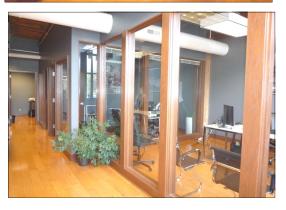

## 1306 Papin St., St Louis, MO 63103 Ground Floor - $1,142 \pm sq.$ ft.

- Exterior entry at 1306 Papin
- Three offices with great natural light
- · Break room with kitchenette
- · Reception/ admin area
- · Private restroom in suite
- Hardwood floors
- Professional finishes
- Free parking 2:1000