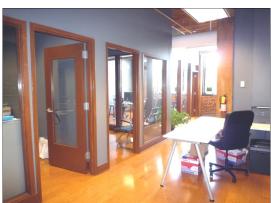

## 1306 Papin St., St Louis, MO 63103 Ground Floor - $1,142 \pm sq.$ ft.

- Exterior entry at 1306 Papin
- Three offices with great natural light
- · Break room with kitchenette
- · Reception/ admin area
- · Private restroom in suite
- Hardwood floors
- Professional finishes
- Free parking 2:1000