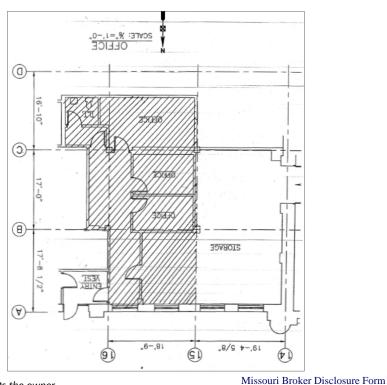

## 1306 Papin St., St Louis, MO 63103 Ground Floor - $1,142 \pm sq.$ ft.

- Exterior entry at 1306 Papin
- Three offices with great natural light
- · Break room with kitchenette
- · Reception/ admin area
- · Private restroom in suite
- Hardwood floors
- Professional finishes
- Free parking 2:1000