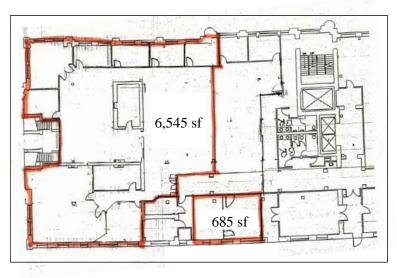

## 1310 Papin St., St Louis, MO 63103 First Floor - 6,545± sq. ft. Office plus 685 sq. ft. Storage

- 8 perimeter offices
- Open office area for cubicles
- Large conference room
- Ample storage