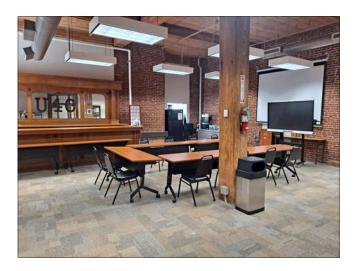

## 1310 Papin St., St Louis, MO 63103 First Floor - 6,545± sq. ft. Office plus 685 sq. ft. Storage

- 8 perimeter offices
- Open office area for cubicles
- Large conference room
- Ample storage