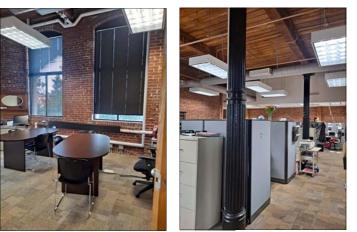

## 1310 Papin St., St Louis, MO 63103 First Floor - 6,545± sq. ft. Office plus 685 sq. ft. Storage

- 8 perimeter offices
- Open office area for cubicles
- Large conference room
- Ample storage