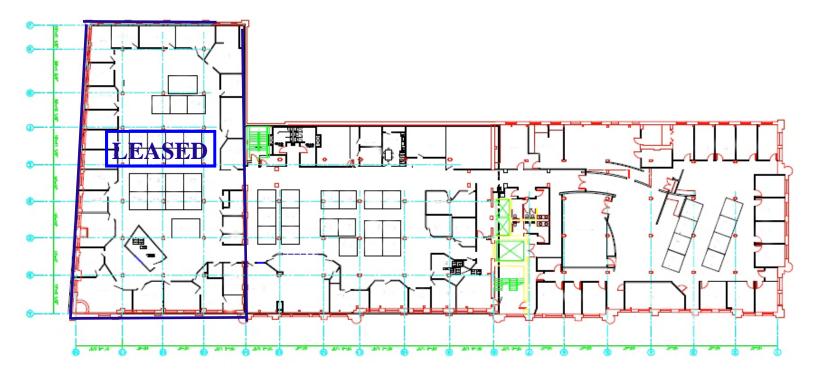

## 1310 Papin St., St Louis, MO 63103 Third Floor - <del>31,505 sq. ft</del>. 20,617 sq. ft.

- Full floor (divisible)
- Available January 2021
- Open floor plan with 40+ perimeter private offices
- Two large training/conference rooms
- Kitchenette
- Great natural light
- FREE Parking 2:1000

CONTACT Susan Sauer 314-660-0222 susan.sauer@romewestrealtyllc.com

314 - 833 - 5551

Missouri Broker Disclosure Form

1310 Papin St., St Louis, MO 63103 Third Floor - <del>31,505 sq. ft</del>. 20,617 sq. ft.