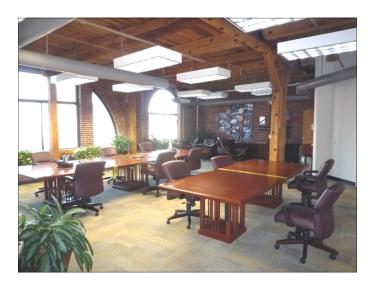

## 1310 Papin St., St Louis, MO 63103 Third Floor - <del>31,505 sq. ft</del>. 20,617 sq. ft.

- Full floor (divisible)
- Available January 2021
- Open floor plan with 40+ perimeter private offices
- Two large training/conference rooms
- Kitchenette
- Great natural light
- FREE Parking 2:1000