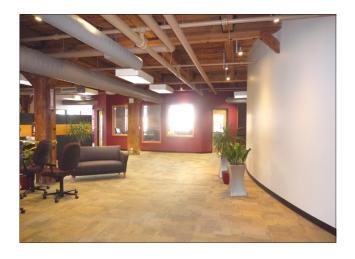

## 1310 Papin St., St Louis, MO 63103 Third Floor - <del>31,505 sq. ft</del>. 20,617 sq. ft.

- Full floor (divisible)
- Available January 2021
- Open floor plan with 40+ perimeter private offices
- Two large training/conference rooms
- Kitchenette
- Great natural light
- FREE Parking 2:1000