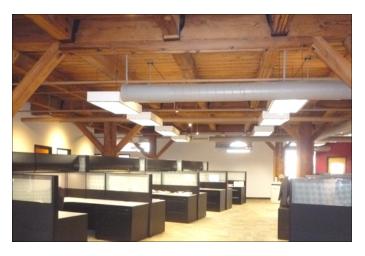

## 1310 Papin St., St Louis, MO 63103 Third Floor - <del>31,505 sq. ft</del>. 20,617 sq. ft.

- Full floor (divisible)
- Available January 2021
- Open floor plan with 40+ perimeter private offices
- Two large training/conference rooms
- Kitchenette
- Great natural light
- FREE Parking 2:1000