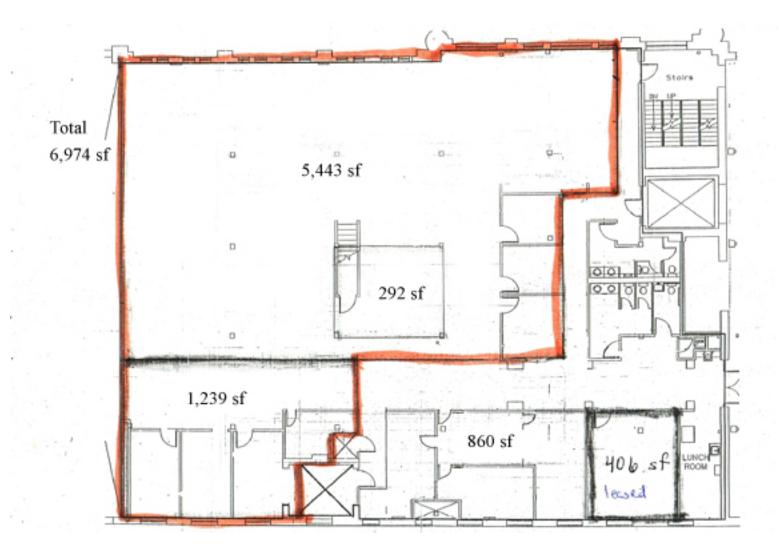

## 1310 Papin St., St Louis, MO 63103 Fifth Floor - 6,974 sq. ft. ± Office Space

- Light filled open office
- Some private offices
- Conference room
- Free parking