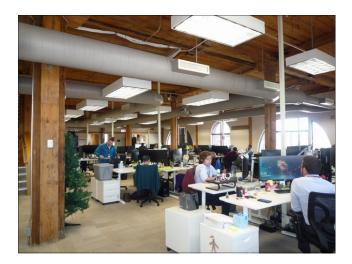

## 1310 Papin St., St Louis, MO 63103 Fifth Floor - 6,974 sq. ft. ± Office Space

- Light filled open office
- Some private offices
- Conference room
- Free parking