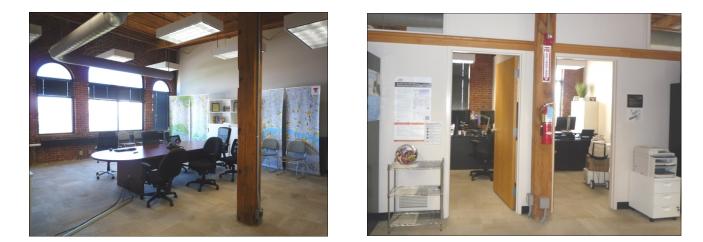

## 1310 Papin St., St Louis, MO 63103 Fifth Floor - 6,974 sq. ft. ± Office Space

- Light filled open office
- Some private offices
- Conference room
- Free parking