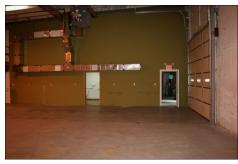

## Hill Business Park I Office Spaces & Warehouse for Lease

- ♦ 3 phase electric
- ♦ Zoned K unrestricted
- ♦ 1.6 miles from BJC Hospital Metro stop
- ♦ Easy Access to I-44 & I-64
- ♦ On the Hill
- ♦ Ample Parking
- ♦ On Bus line
- ♦ One 12' Drive-In Door
- ♦ Warehouse ceiling height 17-19 ft.

## FOR LEASE

5017A - 2,000 Sq. Ft. first floor office - \$8.50 per sq. ft. NNN (est. NNN \$1.80)

5017B - 2,000 Sq. Ft. open office space - LEASED

5017C - 2,000 Sq. Ft. warehouse - PENDING

Rome West Realty LLC is the listing broker of this property and therefore represents the owner.