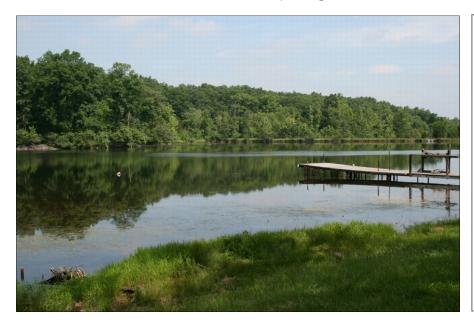

## Beaver Lake - Valles Mines Rd., Valles Mines, MO, 63087 In Jefferson County - Less than 1 hour from St. Louis

161.70 ± Acres Recreational & Hunting Property Includes 10+ Acres Spring Fed Lake

- ♦ Hilly Wooded Terrain
- ◆ Ideal for Private Country Retreat beautiful and secluded
- Property Suitable for Recreational Development Zoned LR2
- ♦ Frontage on Valles Mines Road
- The woods have some of the best deer and small game hunting around
- The lake is a duck magnet and is stocked with bass, catfish, bluegill, crappie & paddlefish