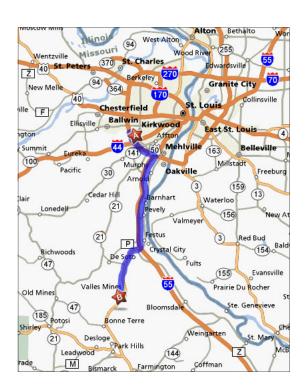

## Beaver Lake - Valles Mines Rd., Valles Mines, MO, 63087 In Jefferson County - Less than 1 hour from St. Louis

161.70 ± Acres Recreational & Hunting Property Includes 10+ Acres Spring Fed Lake

- ♦ Hilly Wooded Terrain
- ◆ Ideal for Private Country Retreat beautiful and secluded
- Property Suitable for Recreational Development Zoned LR2
- ♦ Frontage on Valles Mines Road
- The woods have some of the best deer and small game hunting around
- The lake is a duck magnet and is stocked with bass, catfish, bluegill, crappie & paddlefish